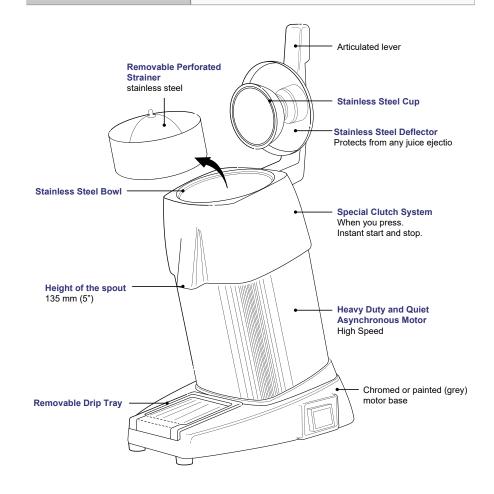

#### FEATURES:

• The automatic citrus juicer with lever is the ideal product for making juice by the glass

- It is equipped with a heavy-duty and quiet asynchronous motor
- The motor is equipped with an internal thermal detector and waterproof ON / OFF interlock switch

• Comes with a special clutch system that starts/stops when you press.

• Easy to use - has automatic start when pushing the lever (special clutch system).

Authorized Dealer

#### Thermal Safety

Motor protected by thermal detector and overload protector.

#### Electrical Safety

- On/Off interlock switch is waterproof
- All mechanical parts are ground (earth) connected
- All equipment is 100% tested at the end of assembly (special electrical testing bay)

#### Hygiene

All removable parts can be put in a dishwasher or easily cleaned with hot soapy water (NSF approved)