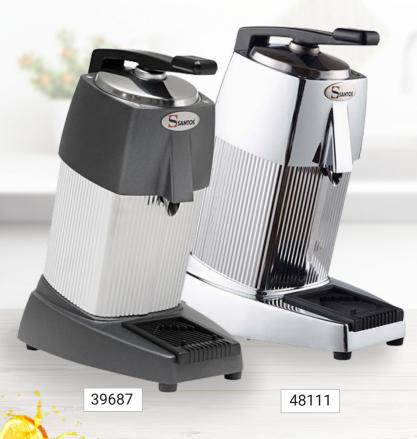

39687

SANTOS 10C

## Santos #10 Citrus Juice Extractors With Levers

SANTOS

ITEM: MODEL: 48111 SANTOS 10

| Technical Specification |                                      |           |
|-------------------------|--------------------------------------|-----------|
| Colour                  | Black                                | Chrome    |
| Item                    | 39687                                | 48111     |
| Model                   | SANTOS 10C                           | SANTOS 10 |
| Production (Per Hour)   | 31.7 Qt. (30 L)                      |           |
| Power                   | 260W / 0.35 hp                       |           |
| Amps                    | 2A                                   |           |
| Electrical              | 120V/60Hz/1Ph                        |           |
| RPM                     | 1800                                 |           |
| Net Weight              | 20 lb. (9 kg)                        |           |
| Net Dimensions (WDH)    | 8" x 12" x 15" (200 x 300 x 380 mm)  |           |
| Gross Weight            | 22 lb. (10 kg)                       |           |
| Gross Dimensions (WDH)  | 10" x 13" x 17" (250 x 340 x 450 mm) |           |